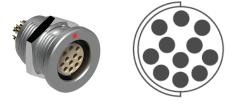

## Design

| Number of contacts | 11                  |
|--------------------|---------------------|
| Connector type     | Receptacle          |
| Termination type   | Solder              |
| Mounting type      | Panel Front Mounted |
| Polarity           | Reversed            |