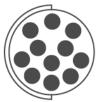

## **Design**

| Number of contacts | 11            |
|--------------------|---------------|
| Connector type     | Plug          |
| Termination type   | Solder        |
| Locking system     | Push-pull     |
| Mounting type      | Cable Mounted |
| Polarity           | Female        |