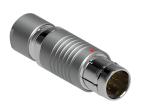

## **Design**

| Number of contacts | 11            |
|--------------------|---------------|
| Connector type     | Plug          |
| Termination type   | Solder        |
| Locking system     | Push-pull     |
| Mounting type      | Cable Mounted |
| Polarity           | Female        |